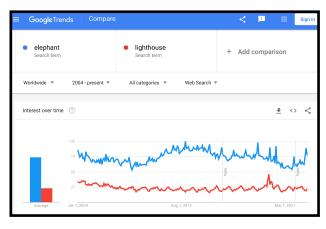

Lighthouse beat out a search for "Empire State Building", but did not beat the image search for the word "Elephant".\* (See \*Fig 6. p. 6, and Fig. 3 (right))

Google Search Fig. 3. Elephant vs Lighthouse

Fig 6. Google Trends: Empire State Building (Blue) vs Lighthouse (Red)