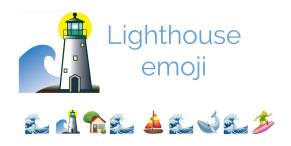

- 1. **Need** (there is nothing at all that can be used to represent a lighthouse in the current Unicode Emoji Library)
- 2. **Combination with other emojis=Communication Value**. A lighthouse emoji combines well with the ocean wave emoji, ships, sailboat, surfers, canoe, whales, sea animals, ships, houses, weather elements, etc... to communicate everything from marine safety to tourism, vacations, sightseeing, whale trips, boating, etc...

#### **Solution**

The Lighthouse emoji accomplishes the goal of providing a simple and recognizable icon for a light house tower. This could be combined with other images, houses, waves, watersports, water transportation, boats, weather, etc... It also provides a symbol of hope and safety, rescue and both land and water, vacations and tourism.

#### Lighthouses must be included in Unicode for the following reasons:

- 1. Lighthouses offer a GLOBAL symbol of "hope, light, beacon, place, safety".
- 2. Lighthouses are GLOBAL phenomenon, and are at a point where land meets sea.
- **3.** Lighthouses are a GLOBAL travel destination and point of pride for most communities.
- **4.** Lighthouses are often GLOBAL historic places, points of gathering and recreation, from nature walks and runs, to hikes, surf competitions, and event meetup places.
- **5.** Lighthouses are written about worldwide, in history, literature, books and film.
- **6. Compatibility is High**. A lighthouse is not easy to convey with the current emoji set, but **This lighthouse design pairs really well with hundreds of emojis**... See chart below.

This lighthouse design pairs well with hundreds of existing Unicode emojis.

Ocean Safety & Rescue