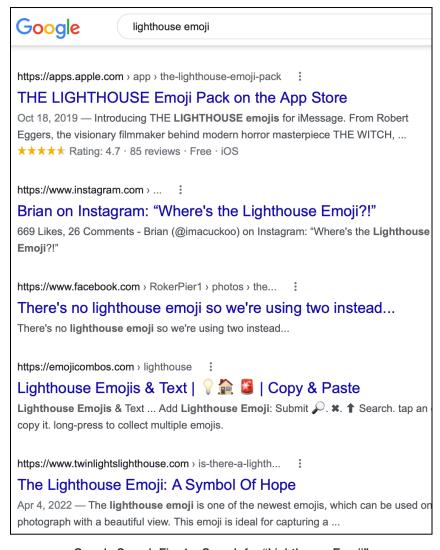

Google Search Fig. 1 \_ Search for "Lighthouse Emoji"

Google Search Fig. 2. Search for "Lighthouse"

Many people have asked "Where's the Lighthouse emoji?" (Fig. 1) and others have tried to combine emojis to represent lighthouse, but it has not worked very well.

- 4. Frequency of Search/Use Many people have requested a Lighthouse emoji since 2019. To date, there is nothing that can really be used as a lighthouse in the unicode emoji library. A private company recently created an emoji pack of Lighthouse themed icons related to their movie "The Lighthouse". These are not free icons and you have to download the app in the Apple App store. These "emojis" only work with iMessage on iPhones, I believe. The Lighthouse they created has heavy gradients, is very TALL and would not reduce or work well small. I used to design for inclusion and disability games and education software and I did my best to create something I feel could be useful and fun for others.
- 5. Why choose my emoji designs?
  As a life-long graphic designer who worked on games and icon creation in the late 90's and on, I believe I have created a few different compatible emoji ideas for you to consider. I am also willing to modify these to suit any additional needs or concerns.
- **6. Rights and Images** I created these images myself in professional design software using reference photos, but these are entirely my own designs.
- 7. Search Results and Statistics/ Trends
  Google search has many results for both the word
  "Lighthouse" and the image, "Lighthouse". People also
  search for the different lighthouses in the world and in
  different parts of USA. "Lighthouses near me", "Most
  Beautiful Lighthouses", "Lighthouse Tattoo", etc...