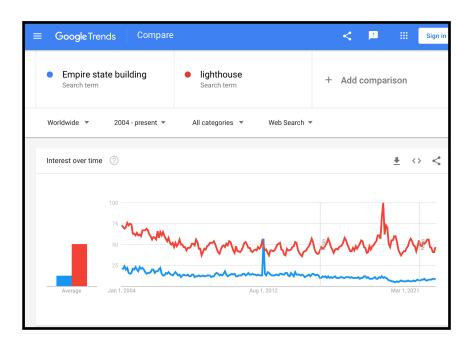

Lighthouse beat out a search for "Empire State Building", but did not beat the image search for the word "Elephant".\* (See \*Fig 6. p. 6, and Fig. 3 (right))

Google Search Fig. 3. Elephant vs Lighthouse

Fig 6. Google Trends: Empire State Building (Blue) vs Lighthouse (Red)