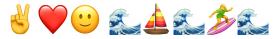

- 1. **Need** (there is nothing at all that can be used to represent a lighthouse in the current Unicode Emoji Library)
- 2. **Combination with other emojis=Communication Value**. A lighthouse emoji combines well with the ocean wave emoji, ships, sailboat, surfers, canoe, whales, sea animals, ships, houses, weather elements, etc... to communicate everything from marine safety to tourism, vacations, sightseeing, whale trips, boating, etc...

#### Goals

I wanted to create a FUN emoji that has the look and feel of an Apple or professional emoji. I believe this design achieves the GOAL of "fitting in well" with the other emojis. If you place this emoji in a line with the Wave emoji, surfers, boats and other icons, it works well with those other emojis. It has a playful and cuteness factor because the ratio is changed to fit in a square space, and this makes it look wider, and "fun" but it also can be used separately for other needs. Often, people will take an emoji and enlarge it for a poster design at work or

This lighthouse design pairs well with hundreds of existing Unicode emojis.

Ocean Safety & Rescue

## Ocean Sports and Ocean Animals

Weather & Clothing

Thank you so much for your time. I look forward to working with you in the future.

Sincerely,

Colleen M. Proppé Designer and Artist CPROPPE.COM