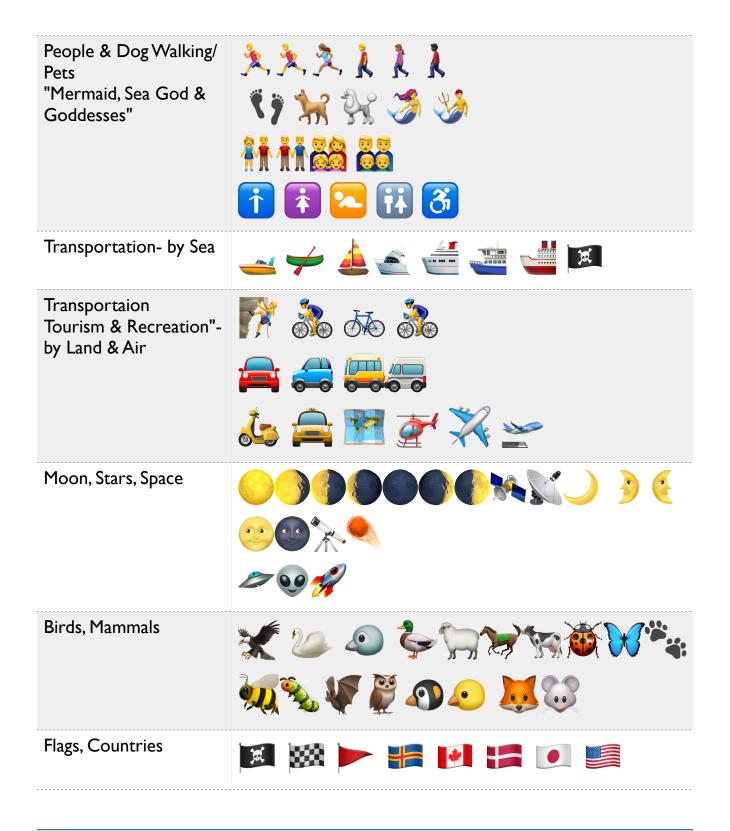

#### Lighthouses must be included in Unicode for the following reasons:

- 1. Lighthouses offer a GLOBAL symbol of "hope, light, beacon, place, safety".
- 2. Lighthouses are GLOBAL phenomenon, and are at a point where land meets sea.
- **3.** Lighthouses are a GLOBAL travel destination and point of pride for most communities.
- **4.** Lighthouses are often GLOBAL historic places, points of gathering and recreation, from nature walks and runs, to hikes, surf competitions, and event meetup places.
- **5.** Lighthouses are written about worldwide, in history, literature, books and film.
- **6. Compatibility is High**. A lighthouse is not easy to convey with the current emoji set, but **This lighthouse design pairs really well with hundreds of emojis**... See chart below.

This lighthouse design pairs well with hundreds of existing Unicode emojis.

Ocean Safety & Rescue

## Ocean Sports and Ocean Animals

Weather & Clothing

Thank you so much for your time. I look forward to working with you in the future.

Sincerely,

Colleen M. Proppé Designer and Artist CPROPPE.COM