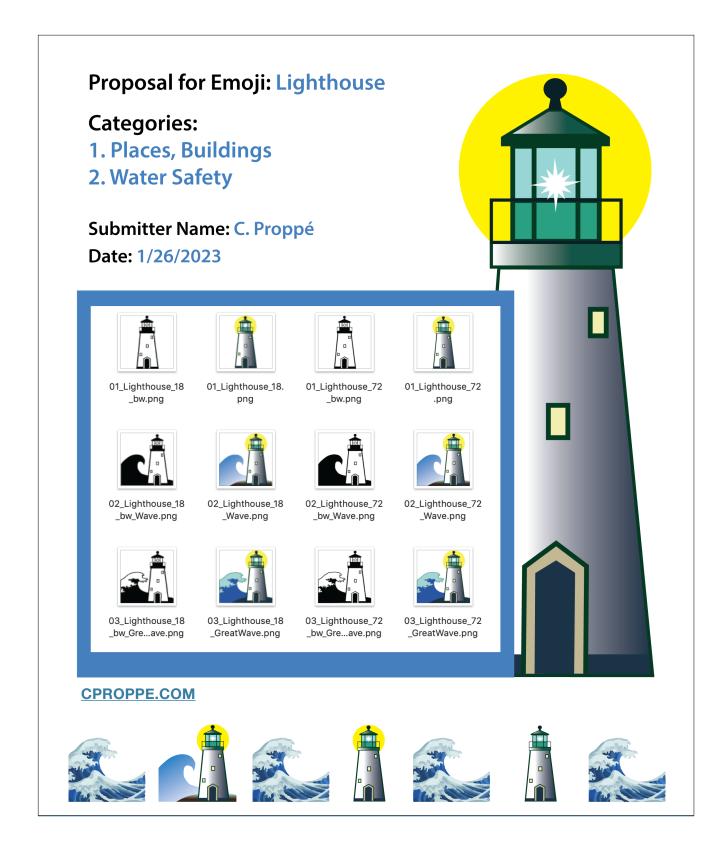

3. Background on this specific Lighthouse I picked a simple, cylindrical lighthouse tower in Santa Cruz, California called "Walton Lighthouse" to model this emoji after. Walton Lighthouse marks the harbor and land where many sailors go in and out of the harbor daily, between Seabright Beach and Twin Lakes Beach. It is a highly used, navigational light house, with a "GREEN LIGHT". Originally build in 1964, this lighthouse was most recently remodeled to withstand intense pressure of the sea in 2001. It was dedicated in 2002 to Derek Walton, the brother of the man who raised the funds to remodel the lighthouse 20 years ago. Derek Walton was a marine who was lost at sea during WW II. The lighthouse is a classic and simple tower, and I thought it would translate well to a small icon or emoji design. On a personal note, I have twin boys that were born in 2002, and I thought this would be a fun way to commemorate their 21st Birthday; by submitting an emoji in their honor of the lighthouse near Twin Lakes Beach.

- 4. Frequency of Search/Use Many people have requested a Lighthouse emoji since 2019. To date, there is nothing that can really be used as a lighthouse in the unicode emoji library. A private company recently created an emoji pack of Lighthouse themed icons related to their movie "The Lighthouse". These are not free icons and you have to download the app in the Apple App store. These "emojis" only work with iMessage on iPhones, I believe. The Lighthouse they created has heavy gradients, is very TALL and would not reduce or work well small. I used to design for inclusion and disability games and education software and I did my best to create something I feel could be useful and fun for others.
- 5. Why choose my emoji designs?
  As a life-long graphic designer who worked on games and icon creation in the late 90's and on, I believe I have created a few different compatible emoji ideas for you to consider. I am also willing to modify these to suit any additional needs or concerns.
- **6. Rights and Images** I created these images myself in professional design software using reference photos, but these are entirely my own designs.
- 7. Search Results and Statistics/ Trends
  Google search has many results for both the word
  "Lighthouse" and the image, "Lighthouse". People also
  search for the different lighthouses in the world and in
  different parts of USA. "Lighthouses near me", "Most
  Beautiful Lighthouses", "Lighthouse Tattoo", etc...

Google Search Fig. 1 \_ Search for "Lighthouse Emoji"

Google Search Fig. 2. Search for "Lighthouse"

Many people have asked "Where's the Lighthouse emoji?" (Fig. 1) and others have tried to combine emojis to represent lighthouse, but it has not worked very well.

#### Method of Creation and Ability to Modify these Designs

I started by selecting a simple lighthouse that is well-visited and very popular on Instagram and in the State of California. It is SIMPLE enough that it can be used to represent ALL lighthouses. I then produced an "at scale" design in Illustrator, and then modified the scale to make this work better as an emoji.