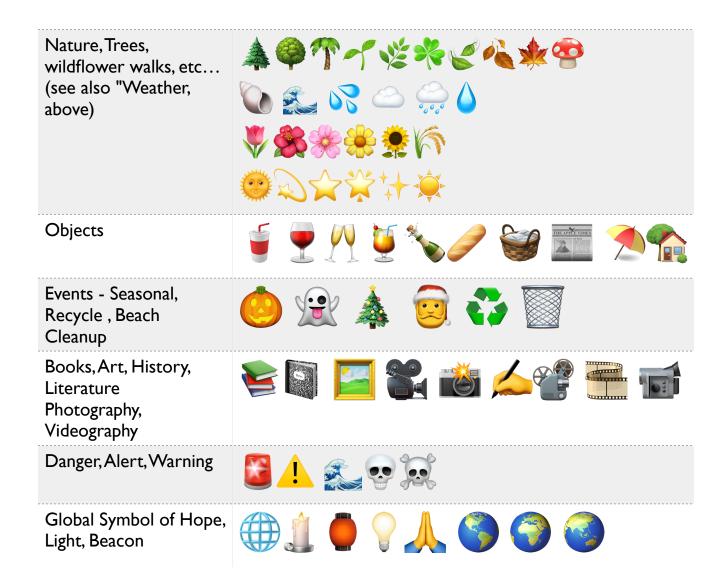

#### Lighthouses must be included in Unicode for the following reasons:

- 1. Lighthouses offer a GLOBAL symbol of "hope, light, beacon, place, safety".
- 2. Lighthouses are GLOBAL phenomenon, and are at a point where land meets sea.
- **3.** Lighthouses are a GLOBAL travel destination and point of pride for most communities.
- **4.** Lighthouses are often GLOBAL historic places, points of gathering and recreation, from nature walks and runs, to hikes, surf competitions, and event meetup places.
- **5.** Lighthouses are written about worldwide, in history, literature, books and film.
- **6. Compatibility is High**. A lighthouse is not easy to convey with the current emoji set, but **This lighthouse design pairs really well with hundreds of emojis**... See chart below.

This lighthouse design pairs well with hundreds of existing Unicode emojis.

Ocean Safety & Rescue

## Ocean Sports and Ocean Animals

Weather & Clothing

Thank you so much for your time. I look forward to working with you in the future.

Sincerely,

Colleen M. Proppé Designer and Artist CPROPPE.COM